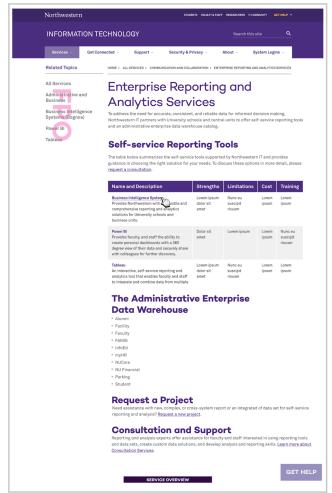

# Enterprise Reporting and Analytics Services

To address the need for accurate, consistent, and reliable data for informed decision making, Northwestern IT partners with University schools and central units to offer self-service reporting tools and an administrative enterprise data warehouse catalog.

### **Self-service Reporting Tools**

The table below summarizes the self-service tools supported by Northwestern IT and provides guidance in choosing the right solution for your needs. To discuss these options in more detail, please request a consultation.

| Name and Description                                                                                                                                                          | Strengths                        | Limitations                   | Cost           | Training                      |
|-------------------------------------------------------------------------------------------------------------------------------------------------------------------------------|----------------------------------|-------------------------------|----------------|-------------------------------|
| Provides Northwestern with comprehensive reporting and analytics solutions for University schools and business units.                                                         | Lorem ipsum<br>dolor sit<br>amet | Nunc eu<br>suscipit<br>risusm | Lorem<br>ipsum | Lorem<br>ipsum                |
| Power BI Provides faculty, and staff the ability to create personal dashboards with a 360 degree view of their data and securely share with colleagues for further discovery. | Dolor sit<br>amet                | Lorem ipsum                   | Lorem<br>ipsum | Nunc eu<br>suscipit<br>risusm |
| Tableau  An interactive, self-service reporting and analytics tool that enables faculty and staff to integrate and combine data from multiple                                 | Lorem ipsum<br>dolor sit<br>amet | Nunc eu<br>suscipit<br>risusm | Lorem<br>ipsum | Lorem<br>ipsum                |