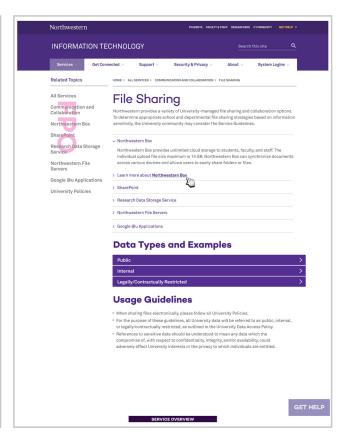

### File Sharing

Northwestern provides a variety of University-managed file sharing and collaboration options. To determine appropriate school and departmental file sharing strategies based on information sensitivity, the University community may consider the Service Guidelines.

√ Northwestern Box

Northwestern Box provides unlimited cloud storage to students, faculty, and staff. The individual upload file size maximum is 15 GB. Northwestern Box can synchronize documents across various devices and allows users to easily share folders or files.

- > Learn more about Northwestern Box
- > SharePoint
- > Research Data Storage Service
- > Northwestern File Servers
- > Google @u Applications

### **Data Types and Examples**

### **Usage Guidelines**

- When sharing files electronically, please follow all University Policies.
- For the purpose of these guidelines, all University data will be referred to as public, internal, or legally/contractually restricted, as outlined in the University Data Access Policy.
- References to sensitive data should be understood to mean any data which the compromise of, with respect to confidentiality, integrity, and/or availability, could adversely affect University interests or the privacy to which individuals are entitled.